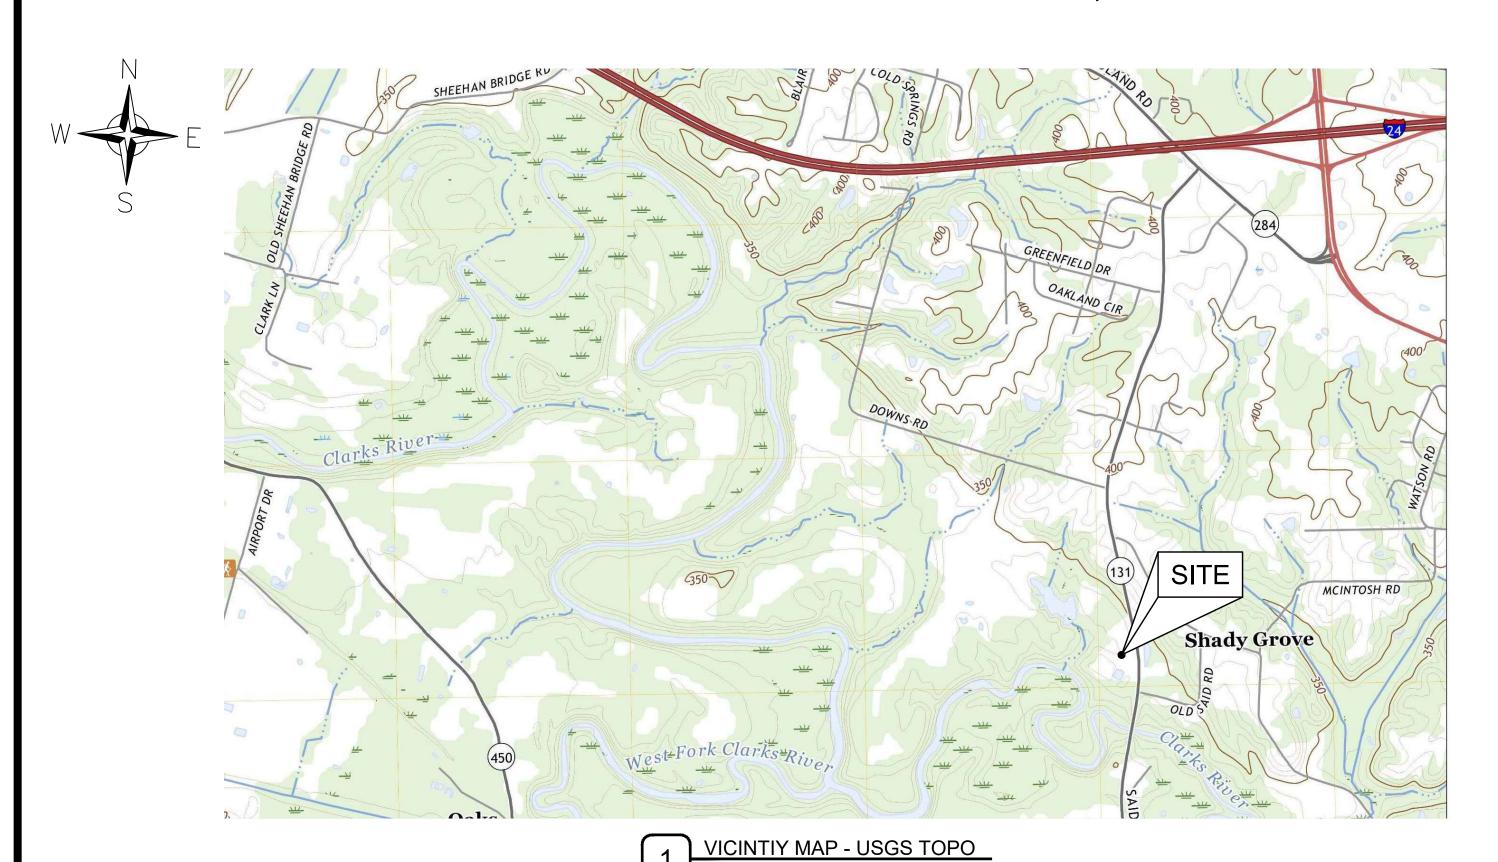

REIDLAND FARLEY BASEBALL AND SOFTBALL ASSOCIATION REIDLAND BALL PARK BATTING CAGES

> 1075 SAID ROAD PADUCAH, KY 42003