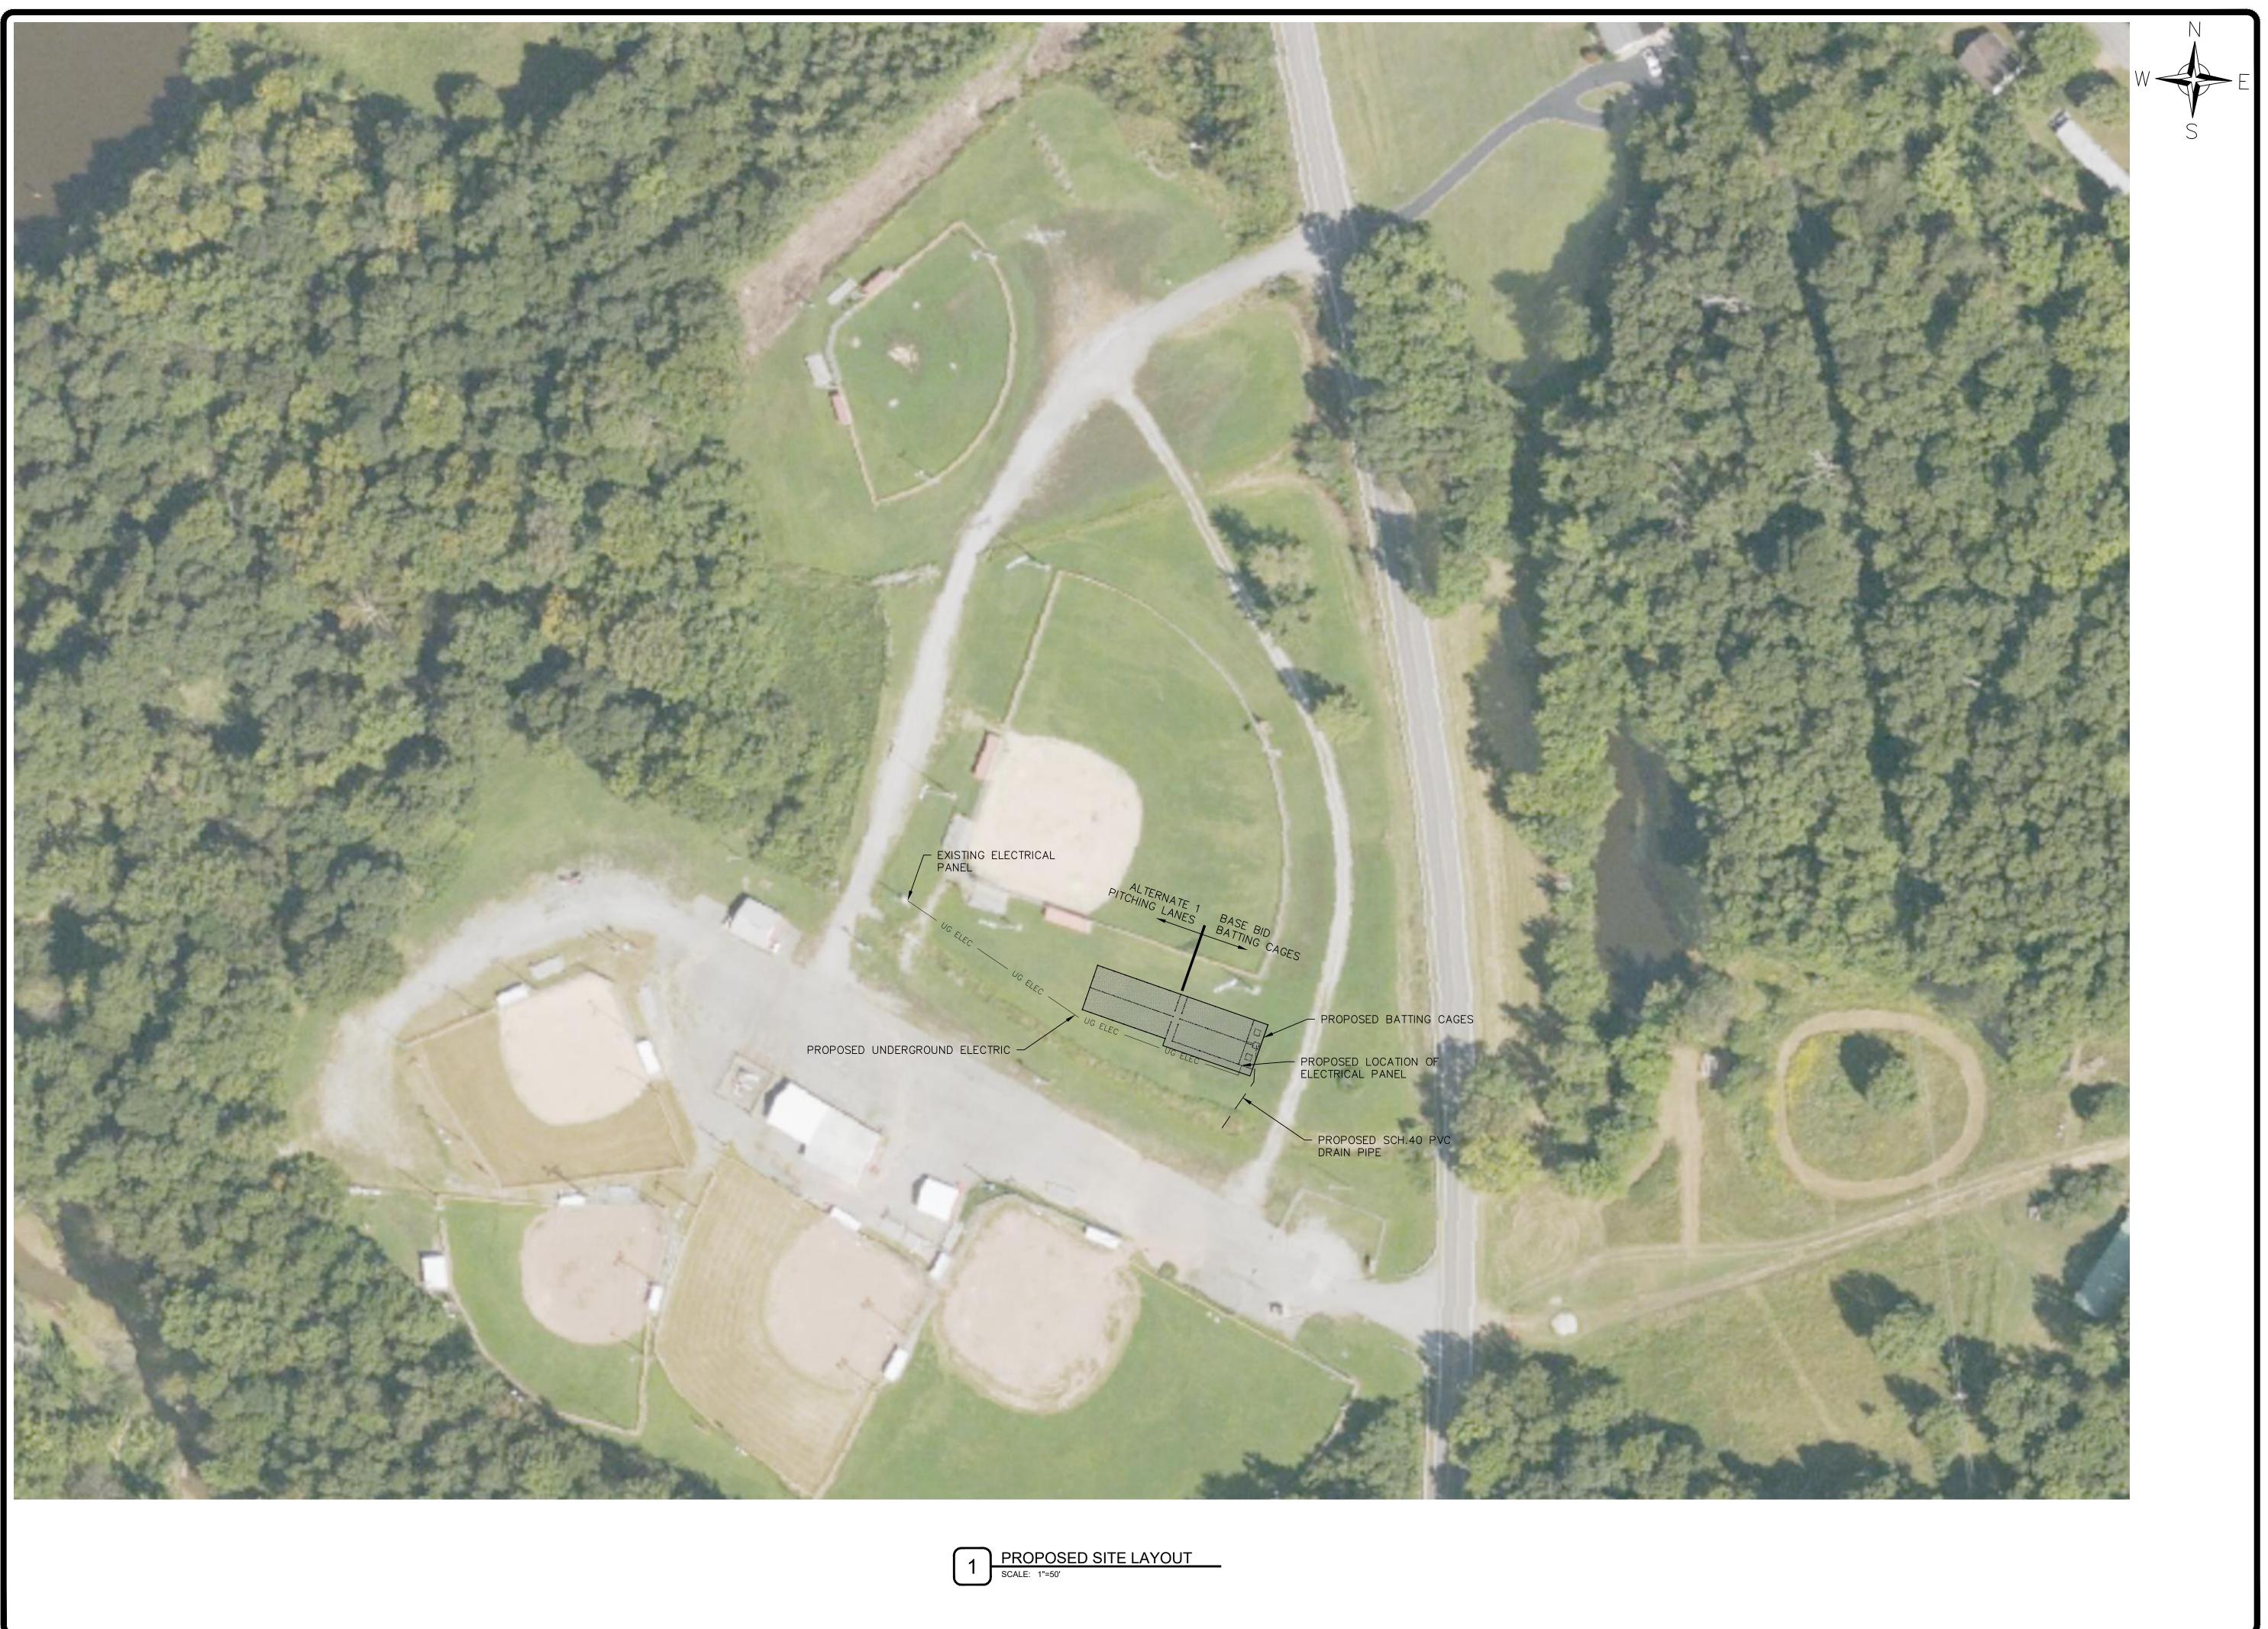

REIDLAND FARLEY BASEBALL AND SOFTBALL ASSOCIATION REIDLAND BALL PARK BATTING CAGES

> 1075 SAID ROAD PADUCAH, KY 42003

## BURIED UTILITIES NOTE

BURIED UTILITIES ARE SHOWN AT THEIR APPROXIMATE LOCATION BASED UPON INFORMATION OBTAINED FROM UTILITY COMPANIES AND FIELD DURING EXCAVATION PROCEDURES AND CONTACT KENTUCKY 811 @ 811 OR 1-800-752-6007 FOR EXACT LOCATION OF BURIED FACILITIES PRIOR TO EXCAVATION OPERATIONS.