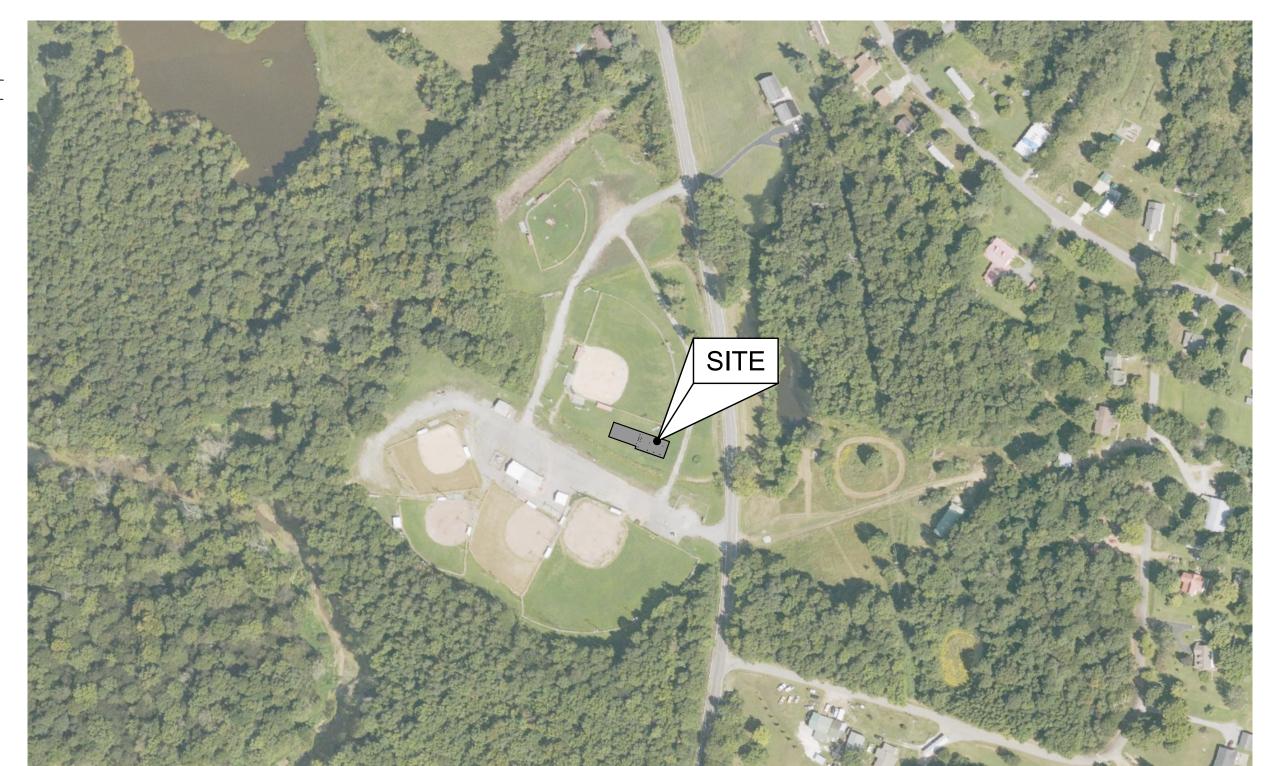

## **FOR**

McCRACKEN COUNTY KENTUCKY 300 CLARENCE GAINES STREET PADUCAH, KY 42003

2 VICINTIY MAP - AERIAL PHOTO
SCALE: 1"=200'

**OWNER** 