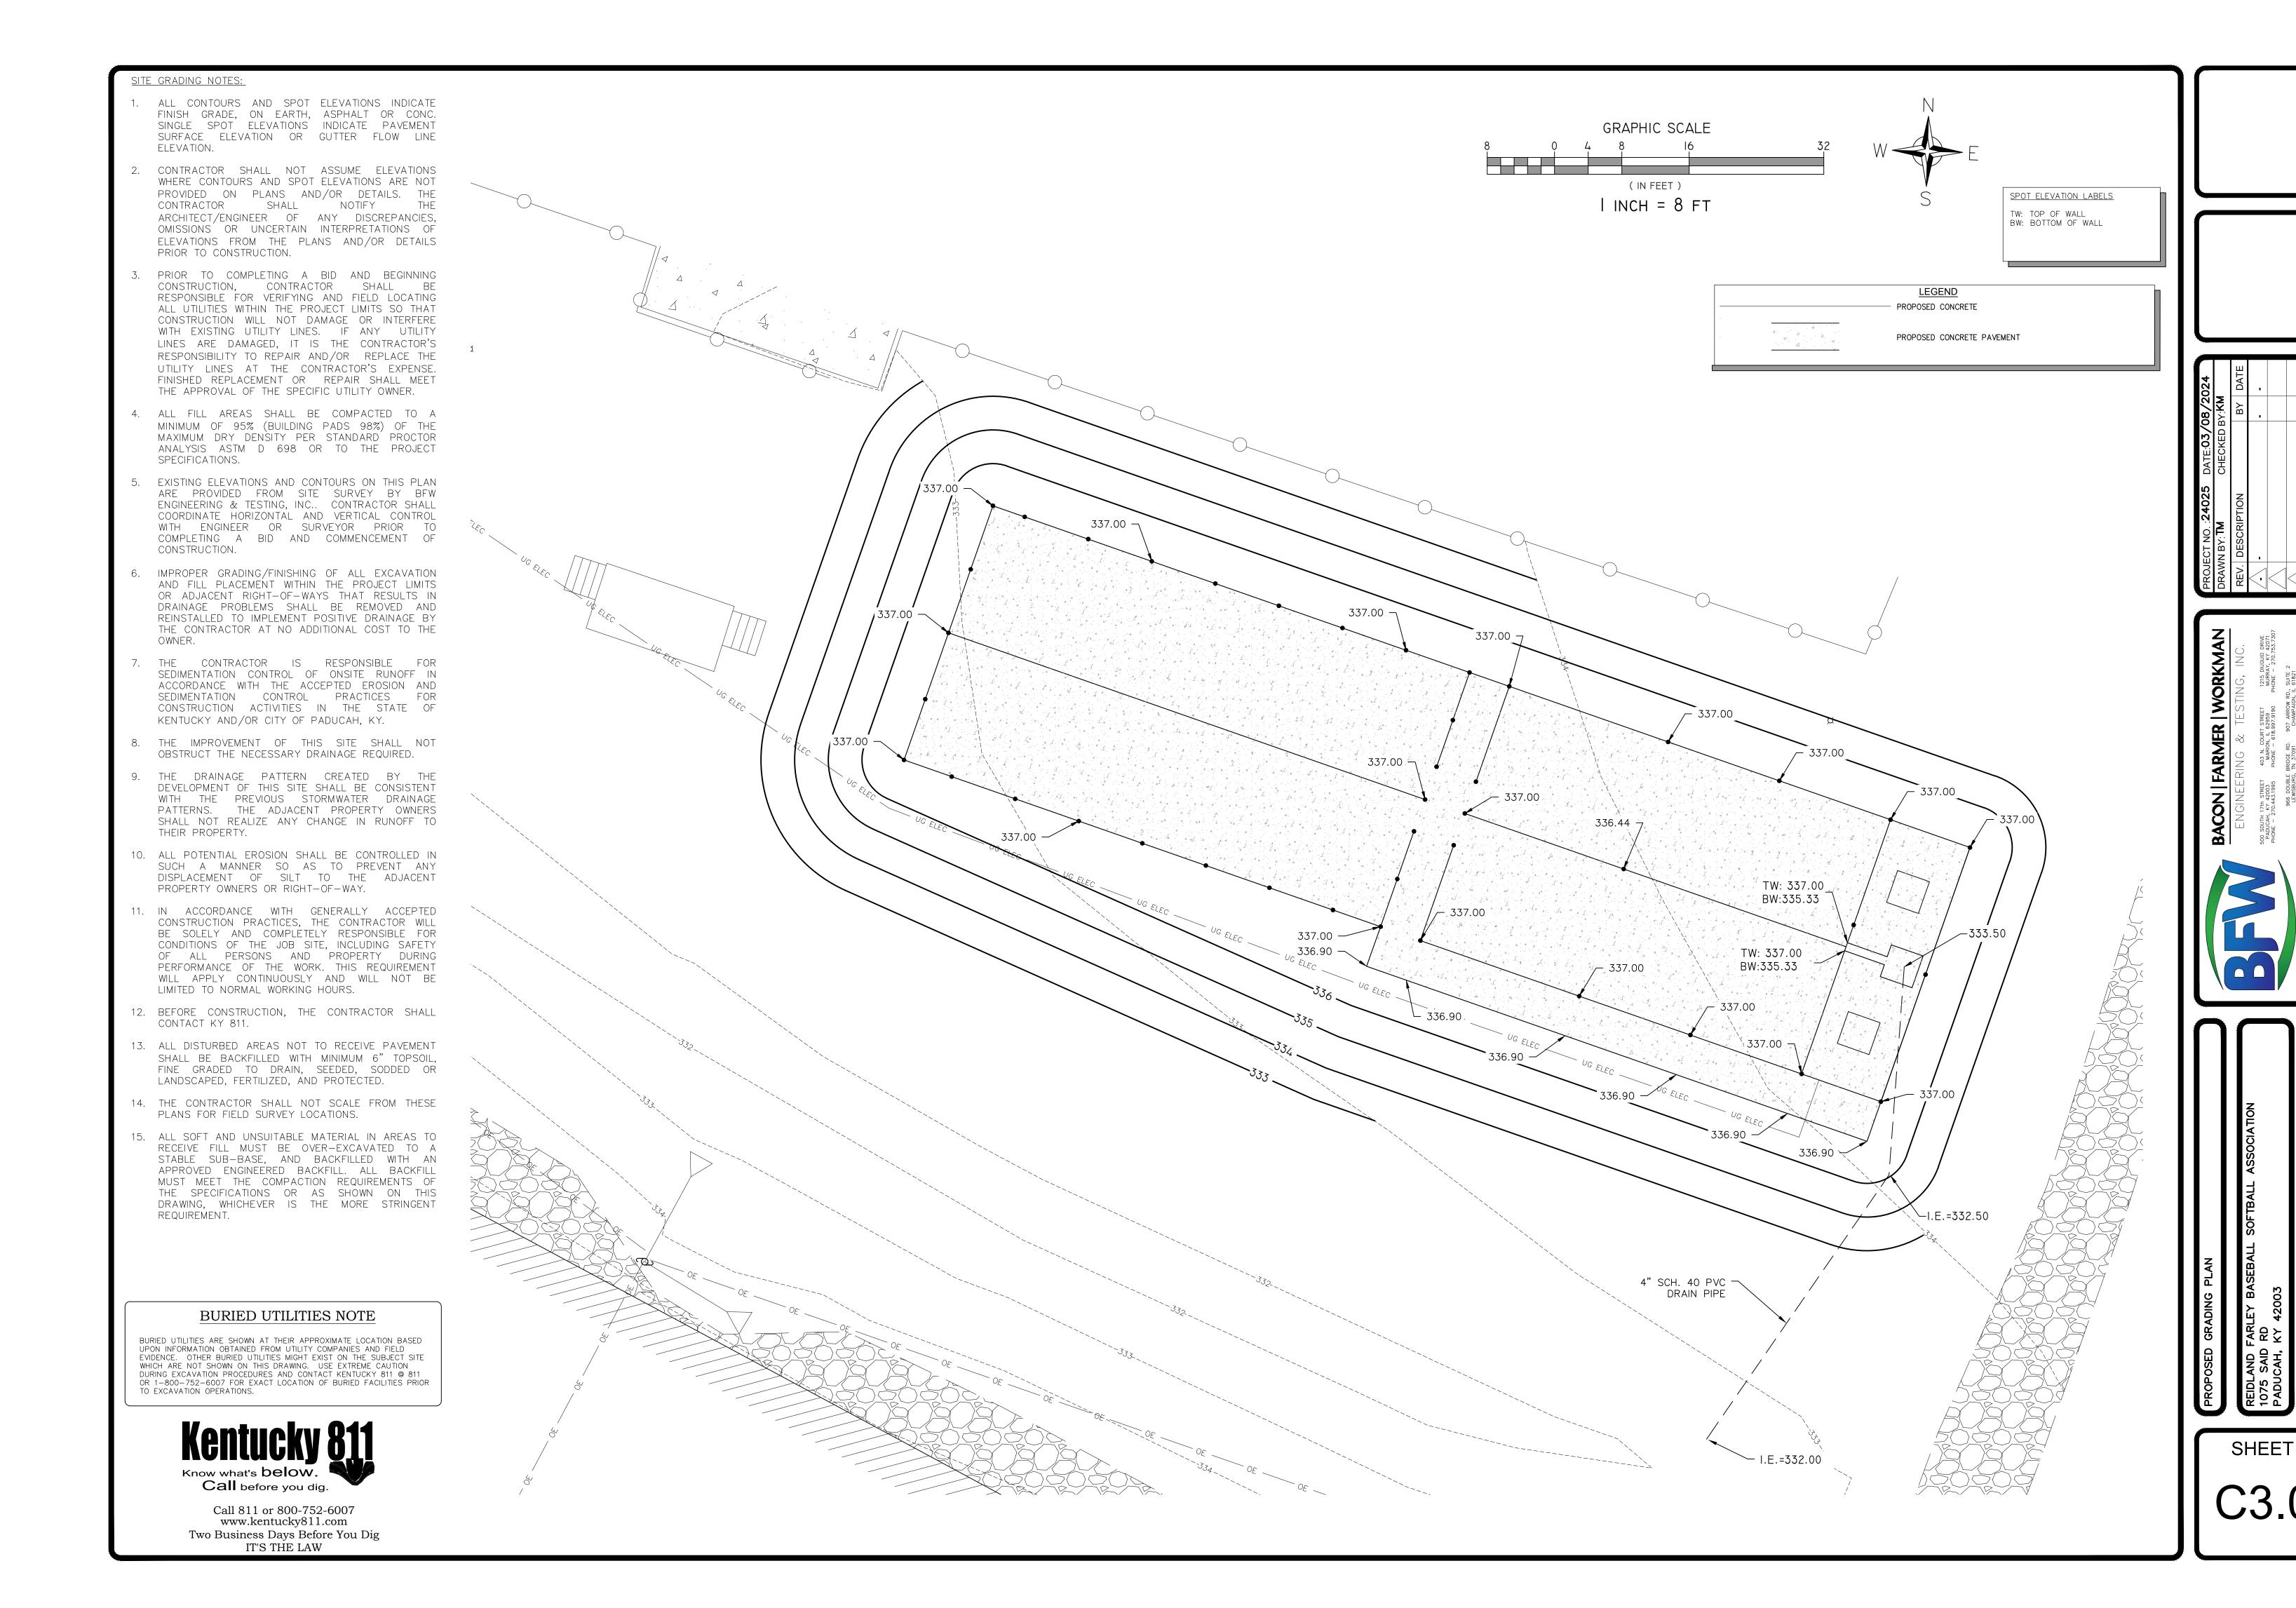

## BURIED UTILITIES NOTE

BURIED UTILITIES ARE SHOWN AT THEIR APPROXIMATE LOCATION BASED UPON INFORMATION OBTAINED FROM UTILITY COMPANIES AND FIELD DURING EXCAVATION PROCEDURES AND CONTACT KENTUCKY 811 @ 811 OR 1-800-752-6007 FOR EXACT LOCATION OF BURIED FACILITIES PRIOR TO EXCAVATION OPERATIONS.

Call 811 or 800-752-6007 www.kentucky811.com Two Business Days Before You Dig IT'S THE LAW